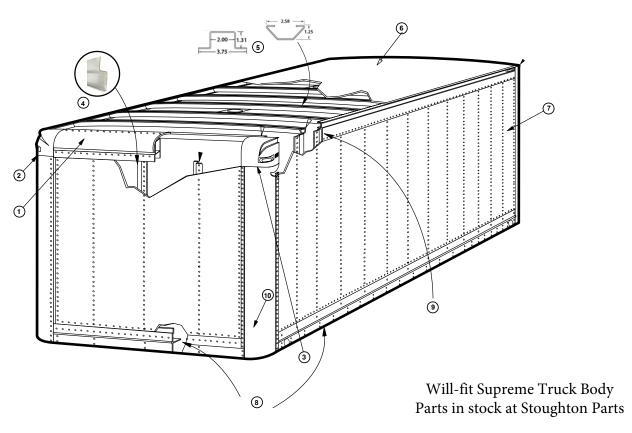

## **PARTS SALES**

Your Make. Your Model. Your Part.<sup>sм</sup>

| Item No. | Description                                                                         | Part#                    | Notes |
|----------|-------------------------------------------------------------------------------------|--------------------------|-------|
| 1        | WIND DEFLECTOR, RADIUS, .063X21.67X86.25<br>WIND DEFLECTOR, RADIUS, .05X20.5X85.625 | SU-3559914<br>SU-3576591 |       |
| 2        | CURBSIDE CORNER CAP - PLASTIC                                                       | SU-116404-CS             |       |
| 3        | ROADSIDE CORNER CAP - PLASTIC                                                       | SU-116405-RS             |       |
| 4        | Z-POST 106-3/8IN                                                                    | SU-15201011              |       |
| 5        | ROOF BOW, HAT STYLE, 96.88IN                                                        | SU-15536937              |       |
|          | ROOF BOW, 1-1/4INx96-7/8IN                                                          | SU-15084003              |       |
|          | ROOF BOW INSERT FOR STARTER, 94IN                                                   | SU-15557731              |       |
| 6        | 28 FT. ALUM. ROOF SHEET                                                             | 01-07018-027-03          |       |
| 7        | ALUM. WHITE SIDE PANELS - 49" WIDE                                                  | TP04049096               |       |
| 8        | BOTTOM RAIL                                                                         | COMING SOON              |       |
| 9        | TOP RAIL                                                                            | COMING SOON              |       |
| 10       | CORNER RADIUS-ALUM. C                                                               | SU-27928045              |       |
|          | WOOD SLATS                                                                          | MOR-0219865              |       |